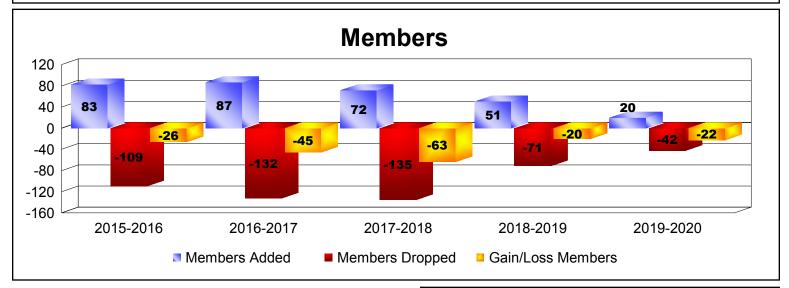

## As of December 2019 Cumulative

| Year      | New<br>Clubs | Dropped<br>Clubs | Gain/<br>Loss<br>Clubs | New<br>Members | Charter<br>Members | Reinstate<br>Members | Transfer<br>Members | Total<br>Member<br>Added | Total<br>Members<br>Dropped | Gain/<br>Loss<br>Members |
|-----------|--------------|------------------|------------------------|----------------|--------------------|----------------------|---------------------|--------------------------|-----------------------------|--------------------------|
| 2015-2016 | 0            | 0                | 0                      | 74             | 1                  | 6                    | 2                   | 83                       | -109                        | -26                      |
| 2016-2017 | 0            | 0                | 0                      | 79             | 1                  | 4                    | 3                   | 87                       | -132                        | -45                      |
| 2017-2018 | 0            | -2               | -2                     | 45             | 2                  | 23                   | 2                   | 72                       | -135                        | -63                      |
| 2018-2019 | 0            | -1               | -1                     | 47             | 0                  | 3                    | 1                   | 51                       | -71                         | -20                      |
| 2019-2020 | 0            | 0                | 0                      | 13             | 0                  | 5                    | 2                   | 20                       | -42                         | -22                      |
| Average   | 0            | -1               | -1                     | 52             | 1                  | 8                    | 2                   | 63                       | - <del>9</del> 8            | -35                      |
|           |              |                  |                        |                |                    |                      |                     |                          |                             |                          |