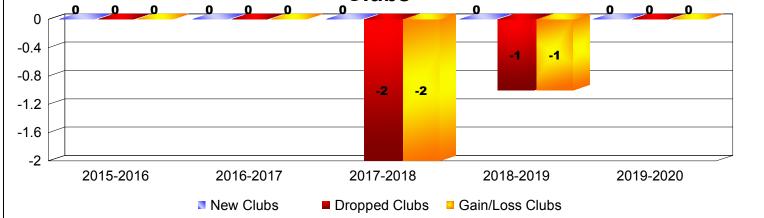

## As of December 2019 Cumulative

| Year      | New<br>Clubs | Dropped<br>Clubs | Gain/<br>Loss<br>Clubs | New<br>Members | Charter<br>Members | Reinstate<br>Members | Transfer<br>Members | Total<br>Member<br>Added | Total<br>Members<br>Dropped | Gain/<br>Loss<br>Members |
|-----------|--------------|------------------|------------------------|----------------|--------------------|----------------------|---------------------|--------------------------|-----------------------------|--------------------------|
| 2015-2016 | 0            | 0                | 0                      | 74             | 1                  | 6                    | 2                   | 83                       | -109                        | -26                      |
| 2016-2017 | 0            | 0                | 0                      | 79             | 1                  | 4                    | 3                   | 87                       | -132                        | -45                      |
| 2017-2018 | 0            | -2               | -2                     | 45             | 2                  | 23                   | 2                   | 72                       | -135                        | -63                      |
| 2018-2019 | 0            | -1               | -1                     | 47             | 0                  | 3                    | 1                   | 51                       | -71                         | -20                      |
| 2019-2020 | 0            | 0                | 0                      | 13             | 0                  | 5                    | 2                   | 20                       | -42                         | -22                      |
| Average   | 0            | -1               | -1                     | 52             | 1                  | 8                    | 2                   | 63                       | - <del>9</del> 8            | -35                      |
|           |              |                  |                        |                |                    |                      |                     |                          |                             |                          |